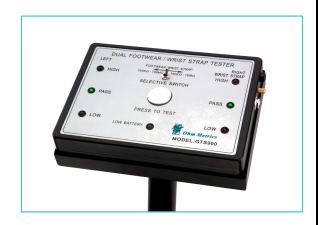

# Ohm Metrics GTS900 Wrist Strap and Footwear Ground Tester

### Deluxe Combo Tester

The GTS 900 combo tester is a three-state touch tester designed for fast and accurate testing of ESD ground devices. The GTS 900 incorporates a unique split test circuit and molded foot plate which allows for simultaneous independent testing of footwear. This tester fully supports the "Compliance Verification Plan" requirements as stated in the ANSI ESD \$20.20.

#### Features include:

- Dual test circuits: test footwear or wrist straps
- Simultaneous independent footwear testing
- LED's lights and audible alarm signal test results
- Battery powered with low-battery indicator
- Optional AC adapter
- Provided with calibration to NIST traceable standards
- Wrist Strap Range: 750 Kilohms 10 Megohms
- Footwear Range: 750 Kilohms 100 Me-