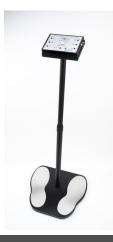

# Model GTS900

Ground Tester

Model GTS900: Tester and Foot Plate

#### **Product Number**

GTS900 Tester with stand

<u>General</u>

Power 9v Battery

or AC adapter

Operation Resistance

Bridge

Accuracy + 15%