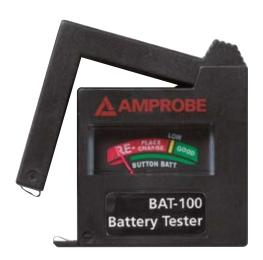

# **BAT-100 Battery Tester**

Check the batteries! Battery failure is often the common cause for the sensor or instrument failure. Simple to use, portable universal battery tester for the standard and rechargeable batteries.

- Easy-to-read color-coded display with "Good", "Low" and "Replace/Recharge" indicators
- **■** Works with standard and rechargeable Batteries
- **■** Compatible with:
  - 9V
  - AA
  - AAA
  - **■** C
  - **■** D
  - 1.5V Button Type