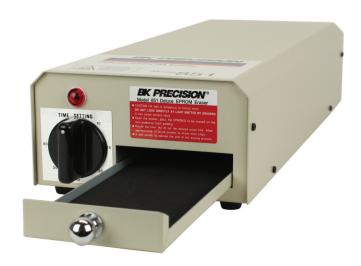

## Model 851

The model 851 is a heavy duty EPROM eraser that can simultaneously erase up to 40 twenty-four pin EPROM's. It is constructed of an all-metal case plus an advanced designed chip drawer that prevents UV radiation from being a hazard to the user. The chip drawer is lined with conductive foam to prevent electrostatic damage to the chips.

## Features:

- Indicator light when erasing
- Power safety switch inside the drawer shuts off unit whenever the drawer is opened
- Large capacity
- One year warranty

| Specifications model            |                    |
|---------------------------------|--------------------|
|                                 | 851                |
| Timer Setting                   | 30 min.            |
| Timer Setting                   | 100-120VAC 50/60Hz |
| UV bulb wattage                 | 10W                |
| Dimensions                      | 15.5 x 6 x 3.25"   |
|                                 | (394 x 150 x 80mm) |
| Weight                          | 8.8 lbs. (4kg)     |
|                                 | One Year Warranty  |
| Accessories                     |                    |
| Supplied: User Manual, Power Co | rd                 |