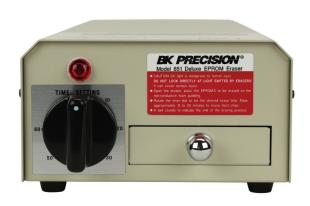

## Model 851

The model 851 is a heavy duty EPROM eraser that can simultaneously erase up to 40 twenty-four pin EPROM's. It is constructed of an all-metal case plus an advanced designed chip drawer that prevents UV radiation from being a hazard to the user. The chip drawer is lined with conductive foam to prevent electrostatic damage to the chips.

## Features:

- Indicator light when erasing
- Power safety switch inside the drawer shuts off unit whenever the drawer is opened
- Large capacity
- One year warranty

| Specifications model            |                    |
|---------------------------------|--------------------|
|                                 | 851                |
| Timer Setting                   | 30 min.            |
| Timer Setting                   | 100-120VAC 50/60Hz |
| UV bulb wattage                 | 10W                |
| Dimensions                      | 15.5 x 6 x 3.25"   |
|                                 | (394 x 150 x 80mm) |
| Weight                          | 8.8 lbs. (4kg)     |
|                                 | One Year Warranty  |
| Accessories                     |                    |
| Supplied: User Manual, Power Co | rd                 |