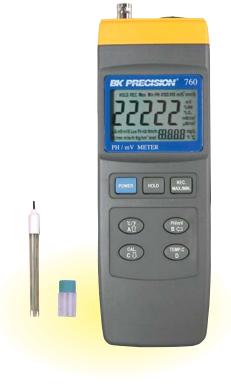

## **Model 760KIT**

pH Meter with Probe

# Intelligent pH Meter w/ Probe

#### Model 760KIT

- pH meter with mV measurement
- RS-232 PC Interface
- Plug and Play function
- pH Probe

#### pH Probe

| Applications        | High quality, Professional,   |  |  |
|---------------------|-------------------------------|--|--|
|                     | laboratory & field usage.     |  |  |
| Measuring Range     | 0 to 14 pH                    |  |  |
| Measuring Temp      | 0 to 100°c (32° to 100° F)    |  |  |
| Electrode Structure | Combination type.             |  |  |
| Zero Potential for  | 71 pH                         |  |  |
| pH Value            |                               |  |  |
| Body Material       | Ероху                         |  |  |
| Connector           | BNC                           |  |  |
| Mechanical          | With protection bottle on the |  |  |
| Protection          | electrode head                |  |  |
| Dimensions          | Body Length - 120 mm          |  |  |
|                     | Body Dia - 9.5 mm             |  |  |
|                     | Cable Length - 750 mm         |  |  |
|                     | -                             |  |  |