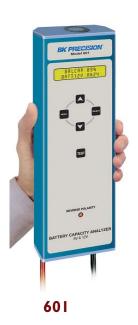

## Models 601, 602

**Battery Capacity Analyzers** 

## Models 601, 602

B+K Precision® Battery Capacity Analyzers tests Lead Acid Batteries and displays the batteries stored charge capacity as a percentage and displays both the batteries loaded and un-loaded battery voltage. Models 601 and 602 can also display the battery under test's internal rsistance. These units identify batteries, which may be defective or deteriorated. They are perfect tools for testing battery back up systems for emergency lighting, alarm, sprinkler systems, UPS devices and any system using lead acid batteries to provide power.