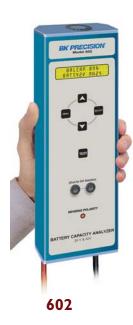

## Models 601, 602

**Battery Capacity Analyzers** 

## Models 601, 602

B+K Precision® Battery Capacity Analyzers tests Lead Acid Batteries and displays the batteries stored charge capacity as a percentage and displays both the batteries loaded and un-loaded battery voltage. Models 601 and 602 can also display the battery under test's internal rsistance. These units identify batteries, which may be defective or deteriorated. They are perfect tools for testing battery back up systems for emergency lighting, alarm, sprinkler systems, UPS devices and any system using lead acid batteries to provide power.