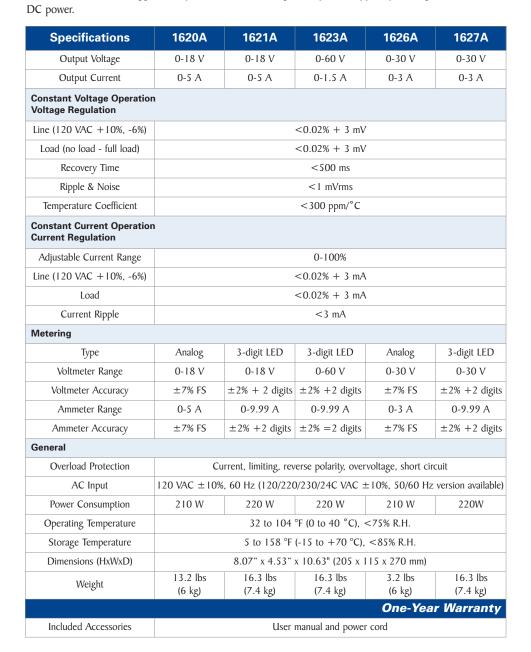

## Single Output DC Power Supplies Models 1620A, 1621A, 1623A, 1626A & 1627A

Model 1626A

The 1620A series are rugged, compact, low-cost DC regulated power supplies providing clean and stable

Distributed By:
Signal Test, Inc
1529 Santiago Ridge Way
San Diego, CA 92154
Tel. 1-619-575-1577 USA
www.SignalTestInc.com
Sales@SignalTestInc.com

## **Features & Benefits**

- Continuously monitor voltage and current output on two analog meters
- Connect two supplies in parallel to double the current output
- Connect two supplies in series to double the voltage output
- New compact style
- Reliable, Durable
- Operate continuously at full load without overheating
- Fully overload protected
- Coarse and fine voltage controls
- Great regulation
- Very low ripple
- Constant voltage or constant current operation