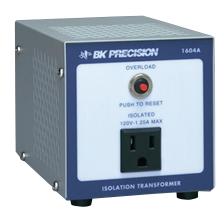

The 1604A (single output) isolation transformer provides the necessary safety factor for servicing any transformerless AC powered equipment.

| Specifications        | 1604A                                   |
|-----------------------|-----------------------------------------|
| Isolation             | leakage less than 0.1 mA                |
| Output Voltage        | 117-124 V nominal (120 V input)         |
| Output Current        | 1.25 A continuous<br>(2 A intermittent) |
| Power Requirements    | 120 VAC, 60 Hz, 175 W                   |
| Operating Temperature | 32 to 104 °F (0 to +40 °C)              |
| Dimensions (HxWxD)    | 4" x 4" x 5.5" (100 x 100 x 140 mm)     |
| Weight                | 6 lbs (2.7 kg)                          |
| One-Year Warranty     |                                         |
| Included Accessories  | Instruction manual & power cord         |